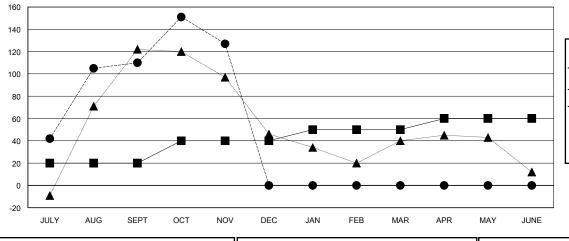

## GOALS AND ACTUAL MEMBERS CUMULATIVE

| _ |   |        |        |     |      |
|---|---|--------|--------|-----|------|
|   | _ | MEMBER | GROWTH | NFT | GOAL |
|   |   |        |        |     |      |

Results as of: 11/30/2024

- ● - MEMBER GROWTH ACTUAL

- ▲ - LAST YEAR MEMBERSHIP ACTUAL

| DROPPED CLUBS: 0 |     |
|------------------|-----|
| DROPPED MEMBERS  |     |
| DECEASED         | 2   |
| CLUB CANCELLED   | 0   |
| OTHER            | 98  |
| TOTAL            | 100 |