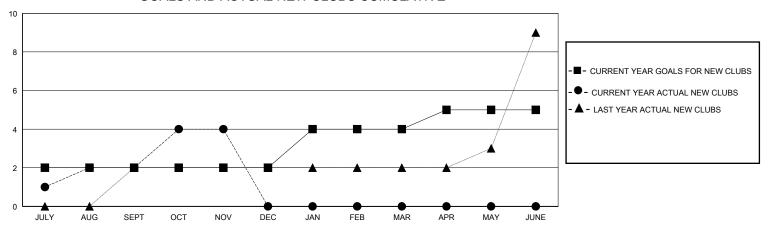

## GOALS AND ACTUAL NEW CLUBS CUMULATIVE

## District 320 A

GMT: LOCATION INDIA GMT CA

| •                     |               |           |               |                       |                        |                         | • • • • • • • • • • • • • • • • • • • •            |
|-----------------------|---------------|-----------|---------------|-----------------------|------------------------|-------------------------|----------------------------------------------------|
| Clubs                 |               |           |               | Members               |                        |                         |                                                    |
| RESULTS FOR 2024-2025 |               |           |               | RESULTS FOR 2024-2025 |                        |                         |                                                    |
| QUARTER               | NEW CLUB GOAL | NEW CLUBS | DROPPED CLUBS | QUARTER MEME          | BER GROWTH NET<br>GOAL | MEMBER GROWTH<br>ACTUAL | DROPPED<br>MEMBERS ACTUAL<br>(including transfers) |
| JULY/AUG/SEPT         | 2             | 2         | 0             | JULY/AUG/SEPT         | 20                     | 148                     | 24                                                 |
| OCT/NOV/DEC           | 0             | 2         | 0             | OCT/NOV/DEC           | 20                     | 108                     | 77                                                 |
| JAN/FEB/MAR           | 2             | 0         | 0             | JAN/FEB/MAR           | 10                     | 0                       | 0                                                  |
| APR/MAY/JUNE          | 1             | 0         | 0             | APR/MAY/JUNE          | 10                     | 0                       | 0                                                  |